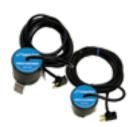

# Automatic Float Switch Model: TS-301/302/303/304, SLS-LSR32, SLS-LSC20

See Page 30-31 for more details

### TS-Series (TS-301/302/303/304)

Piggy-back float switches allow fast & easy installation of Tsurumi submersible pumps for automated operation.

TS301/TS302: NEMA 5-15P plug; 30' TS303: NEMA 6-15P plug; 30'