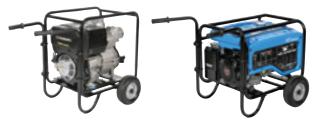

# **Wheel Kit / Lifting Bail**

Wheel Kit PGWK-200X for TPG4 Series Generator & Gas Engine Pumps

Heavy-duty and easy to install our wheel kits, and lifting bails fit Tsurumi engine pumps & generators.

### **PGWK-200X Wheel Kit**

for TPG4 generators & TE/EPT/THP engine pumps