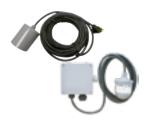

# Automatic Float Switch Model: TS-301/302/303/304, SLS-LSR32, SLS-LSC20

See Page 30-31 for more details

### TS-Series (TS-301/302/303/304)

Piggy-back float switches allow fast & easy installation of Tsurumi submersible pumps for automated operation.

TS301/TS302: NEMA 5-15P plug; 30' TS303: NEMA 6-15P plug; 30'

### SLS-LSC20 / SLS-LSR32

The surface level switch is used to automate a utility/floor sucking pump. Set the Surface Level Switch on the floor and plug the power cord from the pump into the piggyback plug on the switch. Plug the piggy-back plug into a standard 120 VAC wall outlet (the unit will also work on GFI outlets).