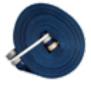

Generators

# Automatic Float Switch Model: TS-301/302/303/304, SLS-LSR32, SLS-LSC20

See Page 30-31 for more details



### TS-Series (TS-301/302/303/304)

Piggy-back float switches allow fast & easy installation of Tsurumi submersible pumps for automated operation.

TS301/TS302: NEMA 5-15P plug; 30' TS303: NEMA 6-15P plug; 30'



### SLS-LSC20 / SLS-LSR32

The surface level switch is used to automate a utility/floor sucking pump. Set the Surface Level Switch on the floor and plug the power cord from the pump into the piggyback plug on the switch. Plug the piggy-back plug into a standard 120 VAC wall outlet (the unit will also work on GFI outlets).



# **Hoses**

See Page 26-27 for more details

### **Hose Kit**



Hose Kit with NPT



Hose Kit with Quick Connect

# **Discharge Hose**



**NPT** 



**Quick Connect** 

# 4.

**Other Hoses** 

Mill Hose

**Hose Accessories** 



Suction Hose

### **Suction Hose**



NPT



**Quick Connect** 



Hose Nozzle



Quick Connect 'A'



Quick Connect 'F'



# PUMP ACCESSORIES for Electric Submersible Pumps, Engine Pumps & Portable Generators

# Sand Kit Model: K15-SK / K22-SK

The Sand Kit can be added to the NK Series to suspend sand and prevent sand lock.





# Residue Kit Model: HS-RK

Available for the HS2.4S, the Residue Kit allows pumping of residual water down to 0.4 inches.





# **Wheel Kit / Lifting Bail**



Wheel Kit PGWK-200X for TPG4 Series Generator & Gas Engine Pumps



Heavy-duty and easy to install our wheel kits, and lifting bails fit Tsurumi engine pumps & generators.

### **PGWK-200X Wheel Kit**

for TPG4