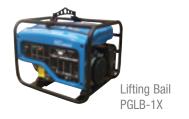

# **Wheel Kit / Lifting Bail**

Wheel Kit PGWK-200X for TPG4 Series Generator & Gas Engine Pumps

Heavy-duty and easy to install our wheel kits, and lifting bails fit Tsurumi engine pumps & generators.

### **PGLB-1X Lifting Bail**

for all TPG4 generators & TE/EPT/THP engine pumps\* \*excluding TPG4-3000HDX