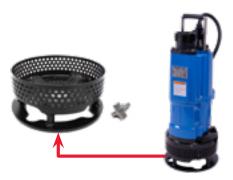

# Sand Kit Model: K15-SK / K22-SK

The Sand Kit can be added to the NK Series to suspend sand and prevent sand lock.