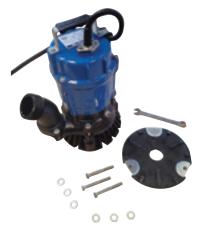

# Residue Kit Model: HS-RK

Available for the HS2.4S, the Residue Kit allows pumping of residual water down to 0.4 inches.